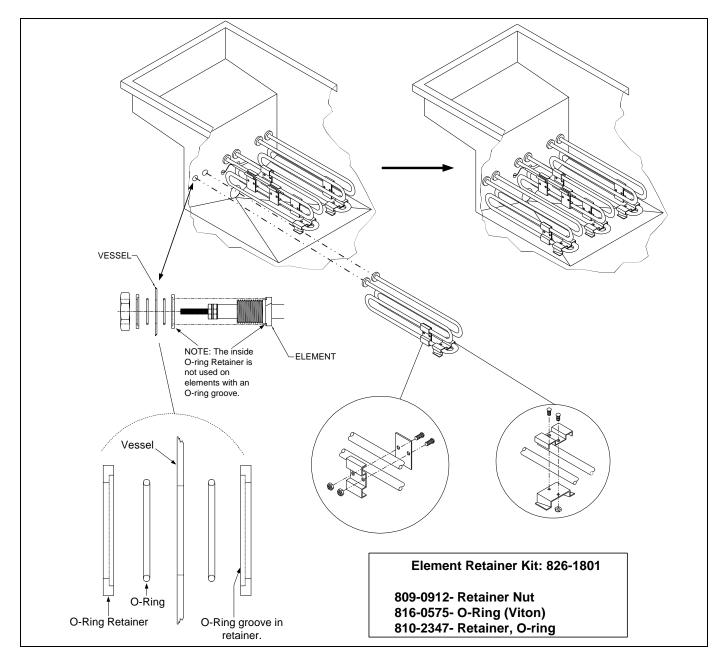

When installing heating elements, assemble O-rings and retainers in the order shown above. Ensure the grooves of the O-ring retainers are facing the O-rings (see illustration). Remove element supports from the old element and install on the new element as illustrated. Ensure all mounting brackets, including probe and high-limit brackets, are properly attached. Questions? Call 1-800-551-8633 for service.